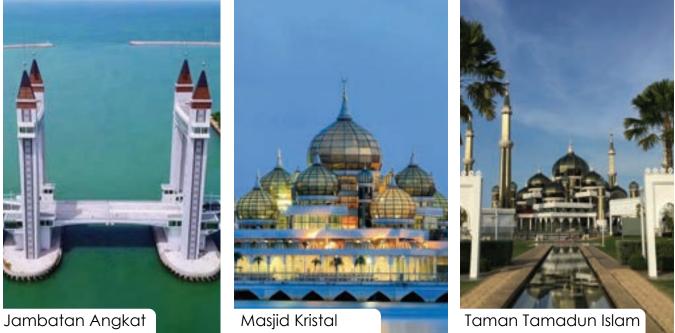

### **PLACES OF INTEREST**

- JAMBATAN ANGKAT 16 MINUTES BY CAR
- PASAR PAYANG 23 MINUTES BY CAR
- MASJID KRISTAL 23 MINUTES BY CAR
- TAMAN TAMADUN ISLAM 22 MINUTES BY CAR