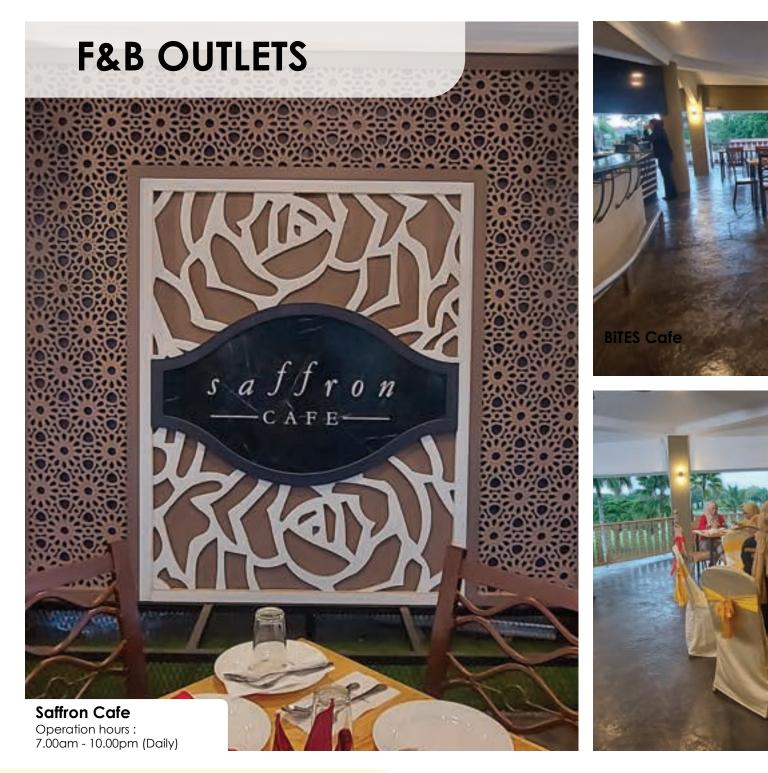

ganu. The golf resort also provides club facilities, accommodation & event venues to cater to all the members' requirements.



#### FROM SULTAN MAHMUD AIRPORT TERENGGANU 11 MINUTES JOURNEY TO KUALA TERENGGANU GOLF REOSRT





### **PLACES OF INTEREST**

- JAMBATAN ANGKAT 16 MINUTES BY CAR
- PASAR PAYANG 23 MINUTES BY CAR
- MASJID KRISTAL 23 MINUTES BY CAR
- TAMAN TAMADUN ISLAM 22 MINUTES BY CAR







## RECEPTION



## **GUEST ROOMS**



#### NUMBER OF ROOMS : 12 Units

A spacious sanctuary for a perfectly balanced sleep between luxury and exclusivity.

| ROOM TYPES    | SIZE OF ROOM | UNITS    |  |
|---------------|--------------|----------|--|
| Superior Room | 16sq. m      | 11 units |  |
| Family Suite  | 24sq. m      | 1 unit   |  |
| Total         |              | 12 units |  |





## **BANQUET SEATING CAPACITY**

| FUNCTION<br>ROOM | DIMENSION  | RECEPTION |     | THEATRE |    | U-SHAPE | DOUBLE<br>U-SHAPE |
|------------------|------------|-----------|-----|---------|----|---------|-------------------|
| IMPIAN           | 44.65sq. m | NIL       | NIL | NIL     | 12 | NIL     | NIL               |
| KAYANGAN<br>HALL | 130sq. m   | 80        | 60  | 110     | 32 | 35      | 50                |



## **FACILITIES**



Changing Room



Pool Table



Driving Range



ENJOY Life

## THANK YOU



## Kuala Terengganu Golf Resort

Persiaran KTGR, Tok Jembal, Mukim Kuala Nerus, 21300 Kuala Terengganu Tel +609 666 0613 | Fax +609 666 6493 ktgolfresort@ancasahotels.com