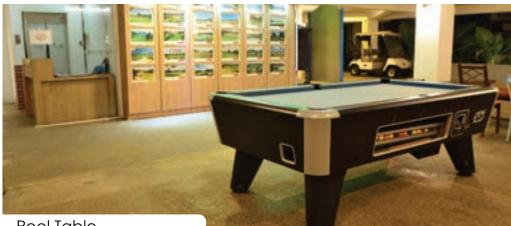

MS : 12 Units

A spacious sanctuary for a perfectly balanced sleep between luxury and exclusivity.

| ROOM TYPES    | SIZE OF ROOM | UNITS    |  |
|---------------|--------------|----------|--|
| Superior Room | 16sq. m      | 11 units |  |
| Family Suite  | 24sq. m      | 1 unit   |  |
| Total         |              | 12 units |  |





## **BANQUET SEATING CAPACITY**

| FUNCTION<br>ROOM | DIMENSION  | RECEPTION |     | THEATRE |    | U-SHAPE | DOUBLE<br>U-SHAPE |
|------------------|------------|-----------|-----|---------|----|---------|-------------------|
| IMPIAN           | 44.65sq. m | NIL       | NIL | NIL     | 12 | NIL     | NIL               |
| KAYANGAN<br>HALL | 130sq. m   | 80        | 60  | 110     | 32 | 35      | 50                |



## **FACILITIES**



Changing Room



Pool Table



Driving Range



ENJOY Life

## THANK YOU



## Kuala Terengganu Golf Resort

Persiaran KTGR, Tok Jembal, Mukim Kuala Nerus, 21300 Kuala Terengganu Tel +609 666 0613 | Fax +609 666 6493 ktgolfresort@ancasahotels.com