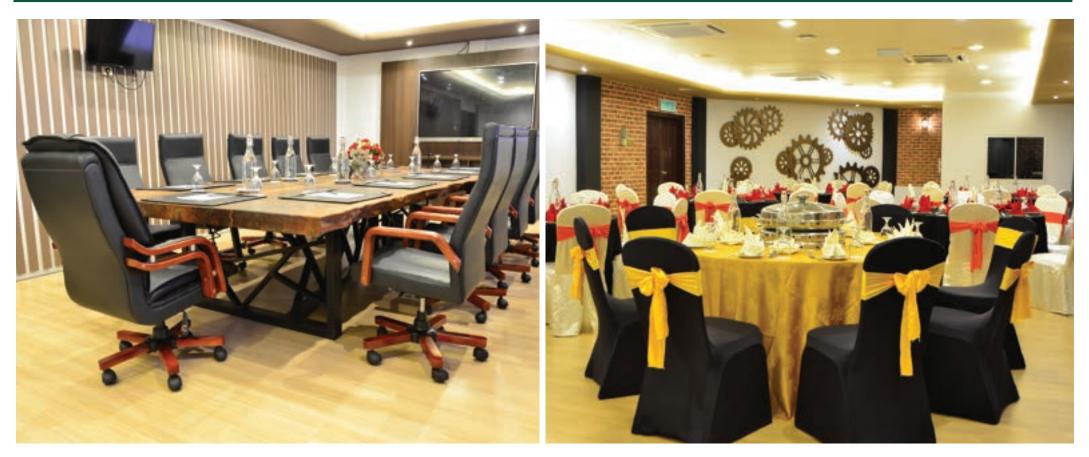

## **BANQUET SEATING CAPACITY**

| FUNCTION<br>ROOM | DIMENSION  | RECEPTION |     | THEATRE |    | U-SHAPE | DOUBLE<br>U-SHAPE |
|------------------|------------|-----------|-----|---------|----|---------|-------------------|
| IMPIAN           | 44.65sq. m | NIL       | NIL | NIL     | 12 | NIL     | NIL               |
| KAYANGAN<br>HALL | 130sq. m   | 80        | 60  | 110     | 32 | 35      | 50                |