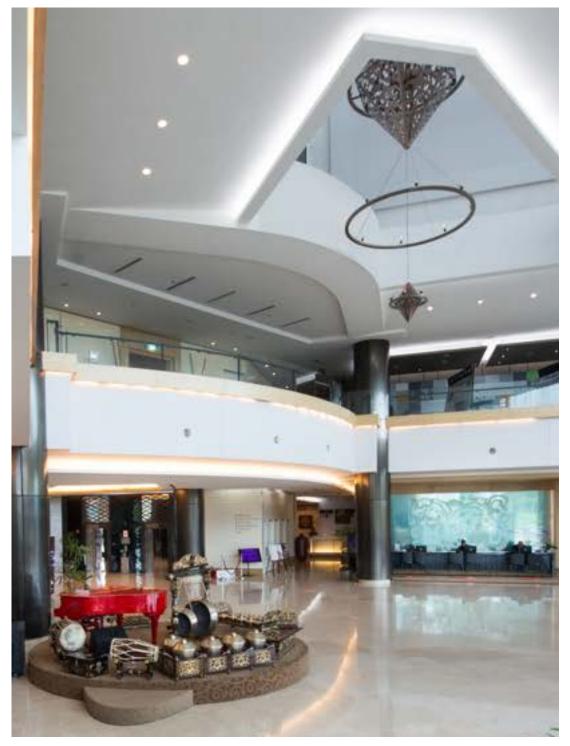

All 133 guest rooms boast large bay windows with a panoramic view of the river and comfortable beds. Each room will provide you with a TV, air conditioning and a comfortable seating area. Modern en-suite bathroom includes a bathtub and premium bath toiletries.

This hotel in Pekan, Pahang also boasts a large outdoor swimming pool and children's playground. AnCasa Hotel Royale, Pekan is also a popular destination for couples looking for a wedding venue with a difference at the hotel's Garden@The Riverfront Marquee.





#### **PLACES OF INTEREST**

- MUSEUM SULTAN ABU BAKAR 8 MINUTES BY CAR
- PANTAI LAGENDA 10 MINUTES BY CAR
- ISLAMIC MUSEUM PEKAN 8 MINUTES BY CAR
- SULTAN ABU BAKAT PALACE 10 MINUTES BY CAR
- INSTITUT KEMAHIRAN TENUN PAHANG 8 MINUTES BY CAR







Museum Sultan Abu Bakar





# **HOTEL LOBBY**





#### NUMBER OF ROOMS: 133 Units

A spacious sanctuary for a perfectly balanced sleep between luxury and exclusivity.

| UNITS     |
|-----------|
| 125 units |
| 2 units   |
| 4 units   |
| 1 unit    |
| 1 unit    |
| 133 Units |
|           |









## **BANQUET SEATING CAPACITY**

| FUNCTION<br>ROOM   | DIMENSION | RECEPTION | CLASSROOM | THEATRE | BOARDROOM | BANQUET | WORKSHOP  ••••• |
|--------------------|-----------|-----------|-----------|---------|-----------|---------|-----------------|
| ROYALE<br>BALLROOM | 579sq. m  | 200       | 150       | 450     | 100       | 250     | 150             |
| IMPIAN 1           | 270sq. m  | 30        | 35        | 50      | 20        | 40      | 35              |
| IMPIAN 2           | 100sq. m  | 30        | 30