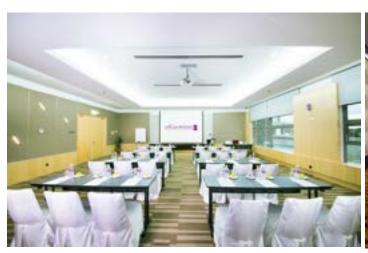

## **BANQUET SEATING CAPACITY**

| FUNCTION<br>ROOM   | DIMENSION | RECEPTION | CLASSROOM | THEATRE | BOARDROOM | BANQUET | WORKSHOP  ••••• |
|--------------------|-----------|-----------|-----------|---------|-----------|---------|-----------------|
| ROYALE<br>BALLROOM | 579sq. m  | 200       | 150       | 450     | 100       | 250     | 150             |
| IMPIAN 1           | 270sq. m  | 30        | 35        | 50      | 20        | 40      | 35              |
| IMPIAN 2           | 100sq. m  | 30        | 30        | 40      | 20        | 32      | 25              |
| IMPIAN 3           | 270sq. m  | 30        | 30        | 50      | 20        | 40      | 35              |
| IMPIAN 4           | 100sq. m  | 30        | 30        | 40      | 20        | 32      | 25              |
| IMPIAN 5           | 100sq. m  | 30        | 30        | 40      | 20        | 31      | 25              |