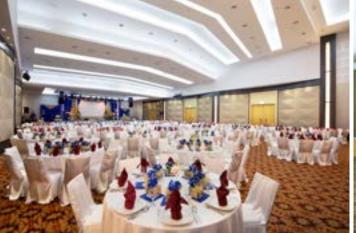

## **BANQUET SEATING CAPACITY**

| FUNCTION<br>ROOM   | DIMENSION | RECEPTION | CLASSROOM | THEATRE | BOARDROOM | BANQUET | WORKSHOP  ••••• |
|--------------------|-----------|-----------|-----------|---------|-----------|---------|-----------------|
| ROYALE<br>BALLROOM | 579sq. m  | 200       | 150       | 450     | 100       | 250     | 150             |
| IMPIAN 1           | 270sq. m  | 30        | 35        | 50      | 20        | 40      | 35              |
| IMPIAN 2           | 100sq. m  | 30        | 30        | 40      | 20        | 32      | 25              |
| IMPIAN 3           | 270sq. m  | 30        | 30        | 50      | 20        | 40      | 35              |
| IMPIAN 4           | 100sq. m  | 30        | 30        | 40      | 20        | 32      | 25              |
| IMPIAN 5           | 100sq. m  | 30        | 30        | 40      | 20        | 31      | 25              |