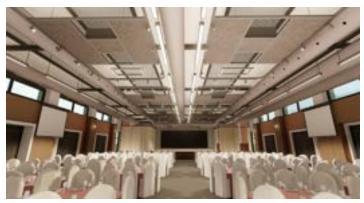

## **BANQUET SEATING CAPACITY**

| FUNCTION<br>ROOM     | DIMENSION | RECEPTION | CLASSROOM | THEATRE | BOARDROOM | U-SHAPE | CLUSTER | BUFFET |
|----------------------|-----------|-----------|-----------|---------|-----------|---------|---------|--------|
| TANJUNG<br>BALLROOM  | 770sq. m  | 600       | 450       | 800     | -         | -       | -       | 600    |
| TANJUNG 1            | 486sq. m  | 200       | 250       | 500     | 150       | 100     | 100     | 420    |
| TANJUNG 2            | 278sq. m  | 180       | 180       | 300     | 100       | 45      | 100     | 180    |
| KAYANGAN<br>BALLROOM | 260sq. m  | 140       | 110       | 170     | 40        | 40      | 100     | 120    |
| KAYANGAN 1           | 92sq. m   | 40        | 30        | 60      | 20        | 20      | 40      | 40     |
| KAYANGAN 2           | 75sq. m   | 40        | 30        | 50      | 20        | 20      | 40      | 40     |
| KAYANGAN 3           | 92sq. m   | 50        | 40        | 60      | 20        | 20      | 50      | 40     |
| BALLROOM A           | 86sq. m   | 150       | 100       | 200     | 50        | 50      | 50      | 100    |
| BALLROOM A1          | 86sq. m   | 200       | 150       | 250     | 80        | 80      | 80      | 130    |
| IMPIAN 1             | 58sq. m   | 40        | 24        | 50      | 20        | 20      | 30      | 40     |
| IMPIAN 3             | 86sq. m   | 50        | 30        | 40      | 20        | -       | 50      | 40     |