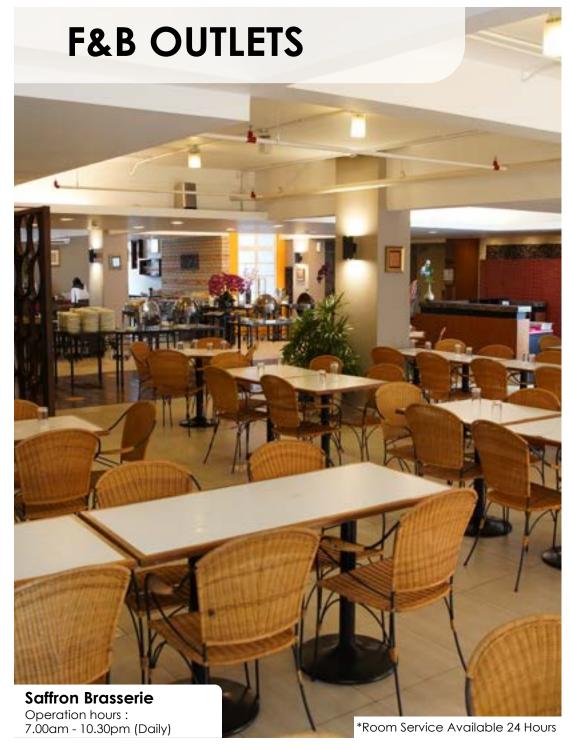

#### FROM KUALA LUMPUR INTERNATIONAL AIRPORT 1 HOUR JOURNEY TO ANCASA RESEIDENCES PORT DICKSON





### **PLACES OF INTEREST**

- PUSAT IKAN HIASAN 4 MINUTES BY CAR
- CAPE RACHADO LIGHTHOUSE 10 MINUTES WALKING
- TANJUNG TUAN FOREST RESERVE 8 MINUTES BY CAR
- PD OSTRICH SHOW FARM 5 MINUTES BY CAR
- ARMY MUSEUM PORT DICKSON 11 MINUTES BY CAR













## **HOTEL LOBBY**





#### NUMBER OF ROOMS: 170 Units

A spacious sanctuary for a perfectly balanced sleep between luxury and exclusivity.









## **BANQUET SEATING CAPACITY**

| FUNCTION<br>ROOM     | DIMENSION | RECEPTION | CLASSROOM | THEATRE | BOARDROOM | U-SHAPE | CLUSTER | BUFFET |
|----------------------|-----------|-----------|-----------|---------|-----------|---------|---------|--------|
| TANJUNG<br>BALLROOM  | 770sq. m  | 600       | 450       | 800     | -         | -       | -       | 600    |
| TANJUNG 1            | 486sq. m  | 200       | 250       | 500     | 150       | 100     | 100     | 420    |
| TANJUNG 2            | 278sq. m  | 180       | 180       | 300     | 100       | 45      | 100     | 180    |
| KAYANGAN<br>BALLROOM | 260sq. m  | 140       | 110       | 170     | 40        | 40      | 100     | 120    |
| KAYANGAN 1           | 92sq. m   | 40        | 30        | 60      | 20        | 20