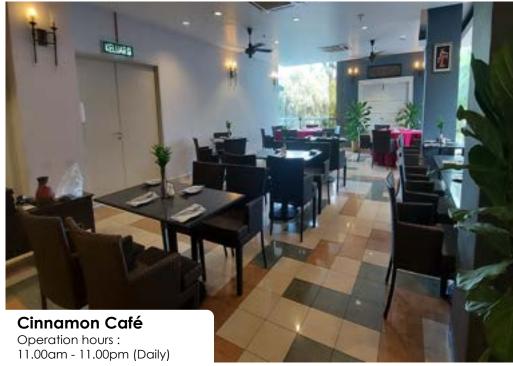

#### FROM KUALA LUMPUR INTERNATIONAL AIRPORT 1 HOUR JOURNEY TO ANCASA RESEIDENCES PORT DICKSON





### **PLACES OF INTEREST**

- PUSAT IKAN HIASAN 4 MINUTES BY CAR
- CAPE RACHADO LIGHTHOUSE 10 MINUTES WALKING
- TANJUNG TUAN FOREST RESERVE 8 MINUTES BY CAR
- PD OSTRICH SHOW FARM 5 MINUTES BY CAR
- ARMY MUSEUM PORT DICKSON 11 MINUTES BY CAR













## **HOTEL LOBBY**





#### NUMBER OF ROOMS: 170 Units

A spacious sanctuary for a perfectly balanced sleep between luxury and exclusivity.









## **BANQUET SEATING CAPACITY**

| FUNCTION<br>ROOM     | DIMENSION | RECEPTION | CLASSROOM | THEATRE | BOARDROOM | U-SHAPE | CLUSTER | BUFFET |
|----------------------|-----------|-----------|-----------|---------|-----------|---------|---------|--------|
| TANJUNG<br>BALLROOM  | 770sq. m  | 600       | 450       | 800     | -         | -       | -       | 600    |
| TANJUNG 1            | 486sq. m  | 200       | 250       | 500     | 150       | 100     | 100     | 420    |
| TANJUNG 2            | 278sq. m  | 180       | 180       | 300     | 100       | 45      | 100     | 180    |
| KAYANGAN<br>BALLROOM | 260sq. m  | 140       | 110       | 170     | 40        | 40      | 100     | 120    |
| KAYANGAN 1           | 92sq. m   | 40        | 30        | 60      | 20        | 20      |