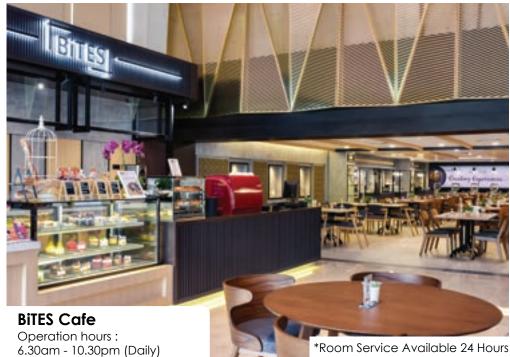

## **PLACES OF INTEREST**

- CHINATOWN 5 MINUTES WALKING
- MERDEKA 118 (2ND TALLEST BUILDING IN THE WORLD) 10 MINUTES WALKING
- CENTRAL MARKET 10 MINUTES WALKING
- KLCC (FREE SHUTTLE SERVICE) 10 MINUTES BY CAR
- BUKIT BINTANG (FREE SHUTTLE SERVICE) -10 MINUTES BY CAR







© AnCasa Hotel Kuala lumpur. All Rights Reserved.





# **HOTEL LOBBY**



© AnCasa Hotel Kuala lumpur. All Rights Reserved.



#### NUMBER OF ROOMS: 294 Units

A spacious sanctuary for a perfectly balanced sleep between luxury and exclusivity.

| ROOM TYPES    | UNITS     |  |  |  |
|---------------|-----------|--|--|--|
| AnCasa Room   | 18 units  |  |  |  |
| Superior Room | 182 units |  |  |  |
| Deluxe Room   | 86 units  |  |  |  |
| Junior Suite  | 8 units   |  |  |  |
| Total         | 294 Units |  |  |  |















### **BANQUET SEATING CAPACITY**

| FUNCTION<br>ROOM     | DIMENSION | RECEPTION | • • • • • | ••••• | · <b></b> · | <b>(a)</b> | CLUSTER | U-SHAPE |
|----------------------|-----------|-----------|-----------|-------|-------------|------------|---------|---------|
| KAYANGAN<br>BALLROOM | 463sq. m  | 300       | 200       | 380   | -           | 270        | 200     | -       |
| KAYANGAN 1           | 99sq. m   | 60        | 36        | 90    | 50          | 30         | 40      | 26      |
| KAYANGAN 2           | 167sq. m  | 90        | 54        | 140   | 36          | 80         | 64      | 36      |
| KAYANGAN 3           | 195sq. m  | 110       | 63        | 160   | 45          | 100        | 80      | 45      |
| KAYANGAN 1 & 2       | 266sq. m  | 150       | 88        |