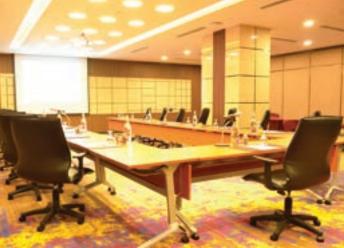

### **BANQUET SEATING CAPACITY**

| FUNCTION<br>ROOM     | DIMENSION | RECEPTION | • • • • • | ••••• | · <b></b> · | <b>(a)</b> | CLUSTER | U-SHAPE |
|----------------------|-----------|-----------|-----------|-------|-------------|------------|---------|---------|
| KAYANGAN<br>BALLROOM | 463sq. m  | 300       | 200       | 380   | -           | 270        | 200     | -       |
| KAYANGAN 1           | 99sq. m   | 60        | 36        | 90    | 50          | 30         | 40      | 26      |
| KAYANGAN 2           | 167sq. m  | 90        | 54        | 140   | 36          | 80         | 64      | 36      |
| KAYANGAN 3           | 195sq. m  | 110       | 63        | 160   | 45          | 100        | 80      | 45      |
| KAYANGAN 1 & 2       | 266sq. m  | 150       | 88        | 180   | 60          | 120        | 104     | 62      |
| KAYANGAN 2 & 3       | 362sq. m  | 180       | 115       | 240   | 60          | 150        | 128     | 81      |
| IMPIAN 1             | 92sq. m   | 60        | 32        | 70    | 23          | 40         | 40      | 23      |
| IMPIAN 2             | 28sq. m   | -         | -         | -     | 16          | -          | -       | -       |
| IMPIAN 3             | 135sq. m  | 70        | 34        | 70    | 23          | 40         | 48      | 28      |