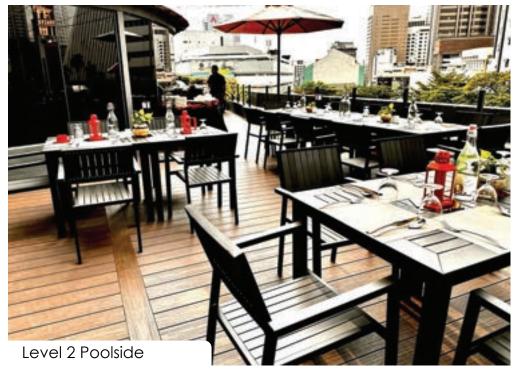

### **BANQUET SEATING CAPACITY**

| FUNCTION<br>ROOM     | DIMENSION | RECEPTION | • • • • • | ••••• | · <b></b> · | <b>(a)</b> | CLUSTER | U-SHAPE |
|----------------------|-----------|-----------|-----------|-------|-------------|------------|---------|---------|
| KAYANGAN<br>BALLROOM | 463sq. m  | 300       | 200       | 380   | -           | 270        | 200     | -       |
| KAYANGAN 1           | 99sq. m   | 60        | 36        | 90    | 50          | 30         | 40      | 26      |
| KAYANGAN 2           | 167sq. m  | 90        | 54        | 140   | 36          | 80         | 64      | 36      |
| KAYANGAN 3           | 195sq. m  | 110       | 63        | 160   | 45          | 100        | 80      | 45      |
| KAYANGAN 1 & 2       | 266sq. m  | 150       | 88        | 180   | 60          | 120        | 104     | 62      |
| KAYANGAN 2 & 3       | 362sq. m  | 180       | 115       | 240   | 60          | 150        | 128     | 81      |
| IMPIAN 1             | 92sq. m   | 60        | 32        | 70    | 23          | 40         | 40      | 23      |
| IMPIAN 2             | 28sq. m   | -         | -         | -     | 16          | -          | -       | -       |
| IMPIAN 3             | 135sq. m  | 70        | 34        | 70    | 23          | 40         | 48      | 28      |