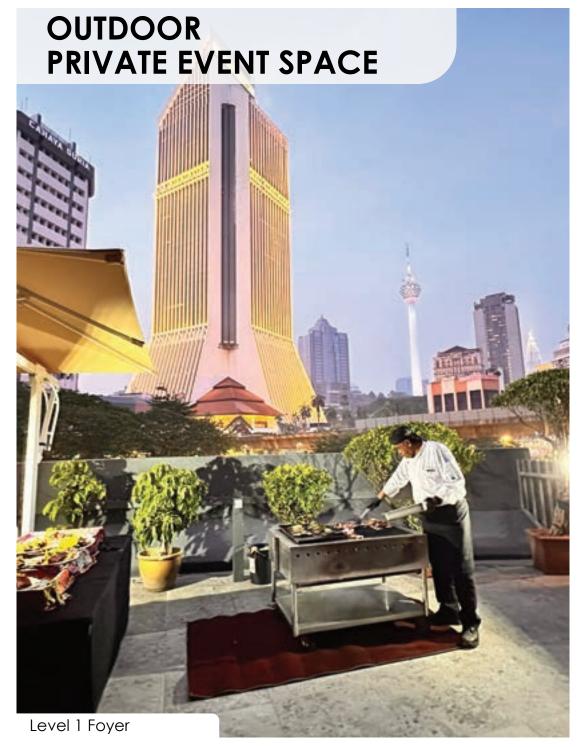

### **BANQUET SEATING CAPACITY**

| FUNCTION<br>ROOM     | DIMENSION | RECEPTION | • • • • • | ••••• | · <b></b> · | <b>(a)</b> | CLUSTER | U-SHAPE |
|----------------------|-----------|-----------|-----------|-------|-------------|------------|---------|---------|
| KAYANGAN<br>BALLROOM | 463sq. m  | 300       | 200       | 380   | -           | 270        | 200     | -       |
| KAYANGAN 1           | 99sq. m   | 60        | 36        | 90    | 50          | 30         | 40      | 26      |
| KAYANGAN 2           | 167sq. m  | 90        | 54        | 140   | 36          | 80         | 64      | 36      |
| KAYANGAN 3           | 195sq. m  | 110       | 63        | 160   | 45          | 100        | 80      | 45      |
| KAYANGAN 1 & 2       | 266sq. m  | 150       | 88        | 180   | 60          | 120        | 104     | 62      |
| KAYANGAN 2 & 3       | 362sq. m  | 180       | 115       | 240   | 60          | 150        | 128     | 81      |
| IMPIAN 1             | 92sq. m   | 60        | 32        | 70    | 23          | 40         | 40      | 23      |
| IMPIAN 2             | 28sq. m   | -         | -         | -     | 16          | -          | -       | -       |
| IMPIAN 3             | 135sq. m  | 70        | 34        | 70    | 23          | 40         | 48      | 28      |