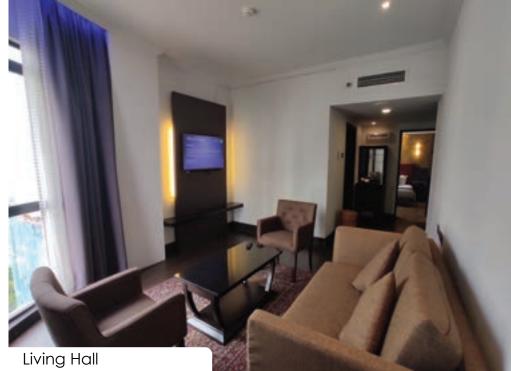

#### **PLACES OF INTEREST**

- CHINATOWN 5 MINUTES WALKING
- MERDEKA 118 (2ND TALLEST BUILDING IN THE WORLD) 10 MINUTES WALKING
- CENTRAL MARKET 10 MINUTES WALKING
- KLCC (FREE SHUTTLE SERVICE) 10 MINUTES BY CAR
- BUKIT BINTANG (FREE SHUTTLE SERVICE) -10 MINUTES BY CAR







© AnCasa Hotel Kuala lumpur. All Rights Reserved.





# **HOTEL LOBBY**



© AnCasa Hotel Kuala lumpur. All Rights Reserved.



#### NUMBER OF ROOMS: 294 Units

A spacious sanctuary for a perfectly balanced sleep between luxury and exclusivity.

| ROOM TYPES    | UNITS     |  |  |  |
|---------------|-----------|--|--|--|
| AnCasa Room   | 18 units  |  |  |  |
| Superior Room | 182 units |  |  |  |
| Deluxe Room   | 86 units  |  |  |  |
| Junior Suite  | 8 units   |  |  |  |
| Total         | 294 Units |  |  |  |















### **BANQUET SEATING CAPACITY**

| FUNCTION<br>ROOM     | DIMENSION | RECEPTION | • • • • • | ••••• | · <b></b> · | <b>(a)</b> | CLUSTER | U-SHAPE |
|----------------------|-----------|-----------|-----------|-------|-------------|------------|---------|---------|
| KAYANGAN<br>BALLROOM | 463sq. m  | 300       | 200       | 380   | -           | 270        | 200     | -       |
| KAYANGAN 1           | 99sq. m   | 60        | 36        | 90    | 50          | 30         | 40      | 26      |
| KAYANGAN 2           | 167sq. m  | 90        | 54        | 140   | 36          | 80         | 64      | 36      |
| KAYANGAN 3           | 195sq. m  | 110       | 63        | 160   | 45          | 100        | 80      | 45      |
| KAYANGAN 1 & 2       | 266sq. m  | 150       | 88