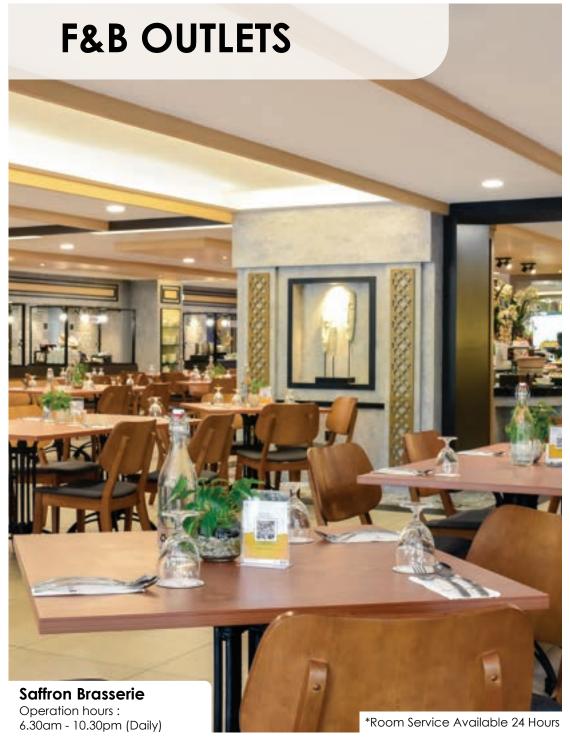

#### **PLACES OF INTEREST**

- CHINATOWN 5 MINUTES WALKING
- MERDEKA 118 (2ND TALLEST BUILDING IN THE WORLD) 10 MINUTES WALKING
- CENTRAL MARKET 10 MINUTES WALKING
- KLCC (FREE SHUTTLE SERVICE) 10 MINUTES BY CAR
- BUKIT BINTANG (FREE SHUTTLE SERVICE) -10 MINUTES BY CAR







© AnCasa Hotel Kuala lumpur. All Rights Reserved.





# **HOTEL LOBBY**



© AnCasa Hotel Kuala lumpur. All Rights Reserved.



#### NUMBER OF ROOMS: 294 Units

A spacious sanctuary for a perfectly balanced sleep between luxury and exclusivity.

| ROOM TYPES    | UNITS     |  |  |  |
|---------------|-----------|--|--|--|
| AnCasa Room   | 18 units  |  |  |  |
| Superior Room | 182 units |  |  |  |
| Deluxe Room   | 86 units  |  |  |  |
| Junior Suite  | 8 units   |  |  |  |
| Total         | 294 Units |  |  |  |















### **BANQUET SEATING CAPACITY**

| FUNCTION<br>ROOM     | DIMENSION | RECEPTION | • • • • • | ••••• | · <b></b> · | <b>(a)</b> | CLUSTER | U-SHAPE |
|----------------------|-----------|-----------|-----------|-------|-------------|------------|---------|---------|
| KAYANGAN<br>BALLROOM | 463sq. m  | 300       | 200       | 380   | -           | 270        | 200     | -       |
| KAYANGAN 1           | 99sq. m   | 60        | 36        | 90    | 50          | 30         | 40      | 26      |
| KAYANGAN 2           | 167sq. m  | 90        | 54        | 140   | 36          | 80         | 64      | 36      |
| KAYANGAN 3           | 195sq. m  | 110       | 63        | 160   | 45          | 100        | 80      | 45      |
| KAYANGAN 1 & 2       | 266sq. m  | 150       | 88