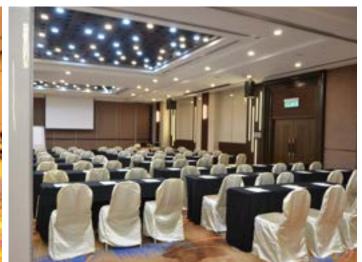

### **BANQUET SEATING CAPACITY**

| FUNCTION<br>ROOM     | DIMENSION | RECEPTION | • • • • • | ••••• | · <b></b> · | <b>(a)</b> | CLUSTER | U-SHAPE |
|----------------------|-----------|-----------|-----------|-------|-------------|------------|---------|---------|
| KAYANGAN<br>BALLROOM | 463sq. m  | 300       | 200       | 380   | -           | 270        | 200     | -       |
| KAYANGAN 1           | 99sq. m   | 60        | 36        | 90    | 50          | 30         | 40      | 26      |
| KAYANGAN 2           | 167sq. m  | 90        | 54        | 140   | 36          | 80         | 64      | 36      |
| KAYANGAN 3           | 195sq. m  | 110       | 63        | 160   | 45          | 100        | 80      | 45      |
| KAYANGAN 1 & 2       | 266sq. m  | 150       | 88        | 180   | 60          | 120        | 104     | 62      |
| KAYANGAN 2 & 3       | 362sq. m  | 180       | 115       | 240   | 60          | 150        | 128     | 81      |
| IMPIAN 1             | 92sq. m   | 60        | 32        | 70    | 23          | 40         | 40      | 23      |
| IMPIAN 2             | 28sq. m   | -         | -         | -     | 16          | -          | -       | -       |
| IMPIAN 3             | 135sq. m  | 70        | 34        | 70    | 23          | 40         | 48      | 28      |