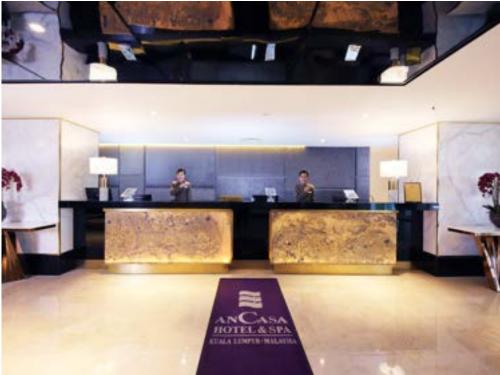

away from popular attractions such as Pasar Seni (Central Market), Bukit Bintang City Center and Merdeka 118, slated to become the world's second tallest building.

With increased options for accommodation in Kuala Lumpur, the hotel delivers hospitality that strikes a balance between business and personal stay away from the comfort of your home.



#### FROM KUALA LUMPUR INTERNATIONAL AIRPORT 50 MINUTES JOURNEY TO ANCASA HOTEL KUALA LUMPUR





#### **PLACES OF INTEREST**

- CHINATOWN 5 MINUTES WALKING
- MERDEKA 118 (2ND TALLEST BUILDING IN THE WORLD) 10 MINUTES WALKING
- CENTRAL MARKET 10 MINUTES WALKING
- KLCC (FREE SHUTTLE SERVICE) 10 MINUTES BY CAR
- BUKIT BINTANG (FREE SHUTTLE SERVICE) -10 MINUTES BY CAR







© AnCasa Hotel Kuala lumpur. All Rights Reserved.





# **HOTEL LOBBY**



© AnCasa Hotel Kuala lumpur. All Rights Reserved.



#### NUMBER OF ROOMS: 294 Units

A spacious sanctuary for a perfectly balanced sleep between luxury and exclusivity.

| ROOM TYPES    | UNITS     |  |  |  |
|---------------|-----------|--|--|--|
| AnCasa Room   | 18 units  |  |  |  |
| Superior Room | 182 units |  |  |  |
| Deluxe Room   | 86 units  |  |  |  |
| Junior Suite  | 8 units   |  |  |  |
| Total         | 294 Units |  |  |  |















### **BANQUET SEATING CAPACITY**

| FUNCTION<br>ROOM     | DIMENSION | RECEPTION | • • • • • | ••••• | · <b></b> · | <b>(a)</b> | CLUSTER | U-SHAPE |
|----------------------|-----------|-----------|-----------|-------|-------------|------------|---------|---------|
| KAYANGAN<br>BALLROOM | 463sq. m  | 300       | 200       | 380   | -