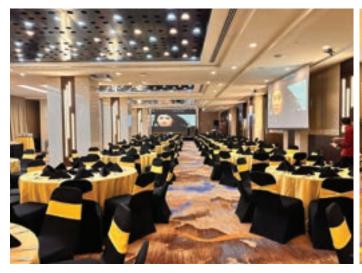

### **BANQUET SEATING CAPACITY**

| FUNCTION<br>ROOM     | DIMENSION | RECEPTION | • • • • • | ••••• | · <b></b> · | <b>(a)</b> | CLUSTER | U-SHAPE |
|----------------------|-----------|-----------|-----------|-------|-------------|------------|---------|---------|
| KAYANGAN<br>BALLROOM | 463sq. m  | 300       | 200       | 380   | -           | 270        | 200     | -       |
| KAYANGAN 1           | 99sq. m   | 60        | 36        | 90    | 50          | 30         | 40      | 26      |
| KAYANGAN 2           | 167sq. m  | 90        | 54        | 140   | 36          | 80         | 64      | 36      |
| KAYANGAN 3           | 195sq. m  | 110       | 63        | 160   | 45          | 100        | 80      | 45      |
| KAYANGAN 1 & 2       | 266sq. m  | 150       | 88        | 180   | 60          | 120        | 104     | 62      |
| KAYANGAN 2 & 3       | 362sq. m  | 180       | 115       | 240   | 60          | 150        | 128     | 81      |
| IMPIAN 1             | 92sq. m   | 60        | 32        | 70    | 23          | 40         | 40      | 23      |
| IMPIAN 2             | 28sq. m   | -         | -         | -     | 16          | -          | -       | -       |
| IMPIAN 3             | 135sq. m  | 70        | 34        | 70    | 23          | 40         | 48      | 28      |