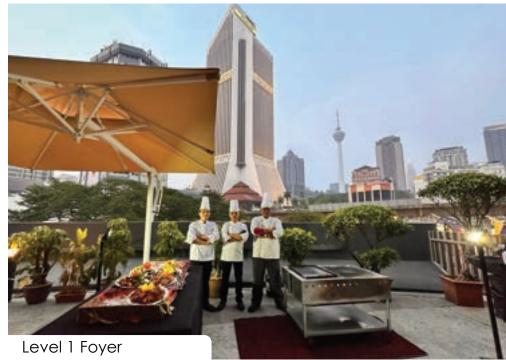

### **BANQUET SEATING CAPACITY**

| FUNCTION<br>ROOM     | DIMENSION | RECEPTION | • • • • • | ••••• | · <b></b> · | <b>(a)</b> | CLUSTER | U-SHAPE |
|----------------------|-----------|-----------|-----------|-------|-------------|------------|---------|---------|
| KAYANGAN<br>BALLROOM | 463sq. m  | 300       | 200       | 380   | -           | 270        | 200     | -       |
| KAYANGAN 1           | 99sq. m   | 60        | 36        | 90    | 50          | 30         | 40      | 26      |
| KAYANGAN 2           | 167sq. m  | 90        | 54        | 140   | 36          | 80         | 64      | 36      |
| KAYANGAN 3           | 195sq. m  | 110       | 63        | 160   | 45          | 100        | 80      | 45      |
| KAYANGAN 1 & 2       | 266sq. m  | 150       | 88        | 180   | 60          | 120        | 104     | 62      |
| KAYANGAN 2 & 3       | 362sq. m  | 180       | 115       | 240   | 60          | 150        | 128     | 81      |
| IMPIAN 1             | 92sq. m   | 60        | 32        | 70    | 23          | 40         | 40      | 23      |
| IMPIAN 2             | 28sq. m   | -         | -         | -     | 16          | -          | -       | -       |
| IMPIAN 3             | 135sq. m  | 70        | 34        | 70    | 23          | 40         | 48      | 28      |